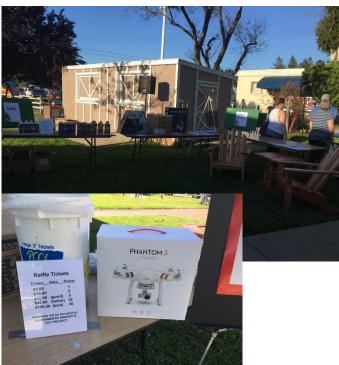

# In case you missed our last meeting....

May Table Top.....

to
Santa's Summer
Get-Away
2017